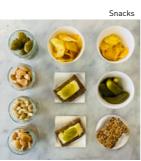

#### **SNACKS**

Popcorn, potato chips, marcona almonds, olives Choose three options:

42:-/p

Nuts from "Hangry"

26:-