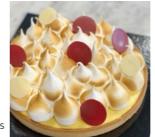

#### TARTE - PASSION & COCONUT

353:-10-pieces

Shortcrust base, passion fruit cream, coconut meringue & white chocolate.

GLUTEN: YES NUTS: NO

LACTOSE: YES EGGS: YES GELATIN: YES ALMOND: NO SOYA: YES

353:-