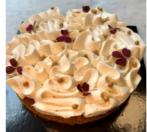

#### TARTE - PASSION & COCONUT

353:-10-pieces

Shortcrust base, passion fruit cream, coconut meringue & white chocolate.

GLUTEN: YES NUTS: NO

LACTOSE: YES EGGS: YES GELATIN: YES ALMOND: NO SOYA: YES

353:-