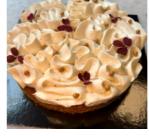

#### TARTE - PASSION & COCONUT

353:-10-pieces

Shortcrust base, passion fruit cream, coconut meringue & white chocolate.

GLUTEN: YES NUTS: NO

LACTOSE: YES EGGS: YES GELATIN: YES ALMOND: NO SOYA: YES

353:-