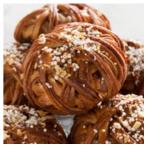

#### **BAKERY - SWEET**

| Roll - Cinnamon/Cardamom/Vanilla | 36:-  | HEALTHY BITES                        |      |
|----------------------------------|-------|--------------------------------------|------|
| Loaf - Cinnamon/Cardamom/Vanilla | 107:- | Raw ball                             | 33:- |
| Monthly Special Bun              | 43:-  | Cornflakes bar with orange & coconut | 33:- |
| K-märkts Cinnamon Bun            | 32:-  | Fruit & nut bar                      | 33:- |
| Croissant                        | 36:-  |                                      |      |