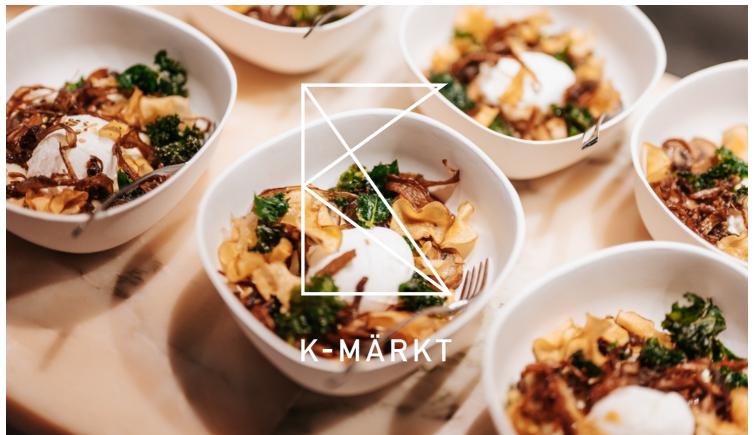

**FOOD IN A BOX** 

DELIVERED COLD, INCLUDING BREAD & SIDE SALAD

Vegetarian lasagna - Swedish legumes, tomato & cheddar 116:-

**SOUP** 

SERVED WITH RYE SANDWICH WITH CHEESE & HERB CREAM

Soup - Chef's Choice \* Mushroom soup

85:-85:-Potato & leek soup

143:-

189:-

variants: "luxury" and "lunch."

Meat/Poultry

BENTO "LYX":

Fish/Seafood

Lacto/Ovo-vegetarian