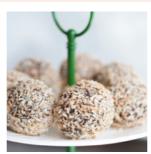

#### **BAKERY - SWEET**

| Roll - Cinnamon/Cardamom/Vanilla | 36:-  | HEALTHY BITES                        |      |
|----------------------------------|-------|--------------------------------------|------|
| Loaf - Cinnamon/Cardamom/Vanilla | 107:- | Raw ball                             | 33:- |
| Monthly Special Bun              | 43:-  | Cornflakes bar with orange & coconut | 33:- |
| K-märkts Cinnamon Bun            | 32:-  | Fruit & nut bar                      | 33:- |
| Croissant                        | 36:-  |                                      |      |